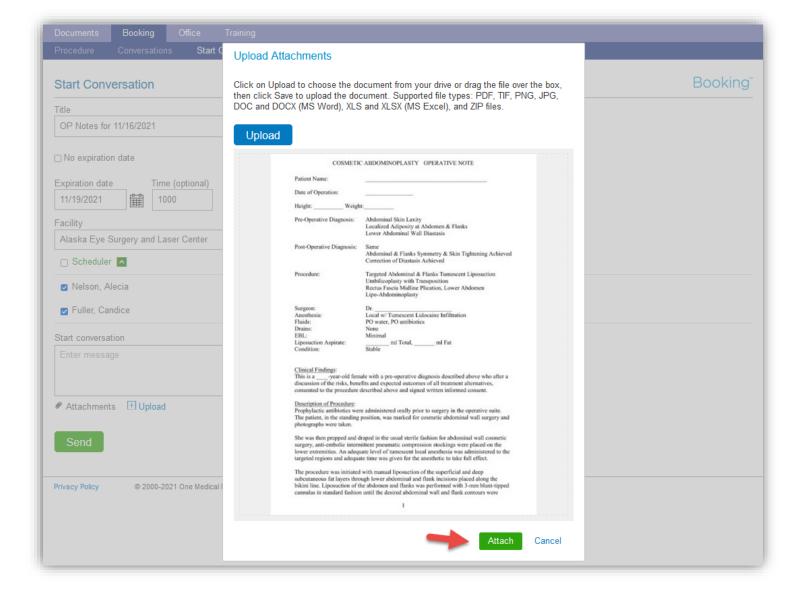

# 11.19.2021 One Medical Passport Updates

| Medi | cal Passport Updates                            | 2    |
|------|-------------------------------------------------|------|
| 1.   | Medical Passport and Checklist tabs merged      | 2    |
|      | A. Overview                                     | 2    |
|      | Searching for Patients                          | 5    |
|      | Creating an Updated Medical Passport            | 7    |
|      | Adding a New Registration                       | 9    |
|      | Incomplete Medical Passports                    | . 11 |
|      | Printing Medical Passports                      | . 12 |
|      | Printing Medical Passport Search Results (List) | . 13 |
| E    | 3. Sharing Medical Passports                    | . 14 |
|      | Comprehensive Sharing                           | . 14 |
|      | Expanded Sharing                                | . 16 |
| (    | C. Sub Facilities                               | . 17 |
| 2.   | Remove Zip Code from Preferred Pharmacy         | . 18 |
| Book | king Update                                     | . 19 |
| 1.   | Conversations Now Support Attachments           | . 19 |
| 2.   | General History Review                          | . 23 |
| PayS | Suite                                           | . 25 |
| 1.   | PaySuite Integration                            | . 25 |